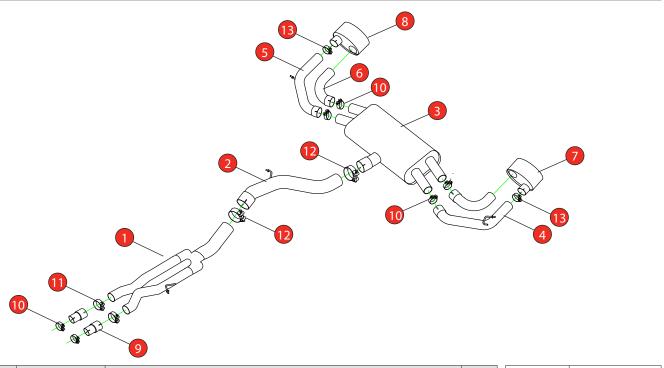

## Estimated Fitting Time: 1 Hour 30 Minutes

| NO.    | PART NO.   | DESCRIPTION                          | QTY | DATE       | 03/05/2022 |
|--------|------------|--------------------------------------|-----|------------|------------|
| 1      | 860AU      | Non-resonated Centre Section         | 1   | ISSUE      | 00         |
| 2      | 731AU      | Link Pipe                            | 1   | AUTHORISED | S Shipley  |
| 3      | 732AU      | Rear Silencer                        | 1   |            |            |
| 4      | 736AU      | L/H Outer Trim Connecting Pipe       | 1   |            |            |
| 5      | 737AU      | R/H Outer Trim Connecting Pipe       | 1   |            |            |
| 6      | 861AU      | L/H & R/H Inner Trim Connecting Pipe | 2   |            |            |
| 7      | Z023.10160 | L/H Carbon Ascari Evo Trim           | 1   |            |            |
| 8      | Z023.10161 | R/H Carbon Ascari Evo Trim           | 1   |            |            |
| Fit Ki | t          |                                      |     |            |            |
| 9      | AD71       | Adaptor                              | 2   |            |            |
| 10     | Z016.10070 | 65mm H/D Clamp                       | 6   |            |            |
| 11     | Z016.10063 | 72mm H/D Clamp                       | 2   |            |            |
| 12     | Z016.10069 | 79-85mm H/D Clamp                    | 2   |            |            |
| 13     | Z016.10064 | 63-68mm H/D Clamp                    | 2   |            |            |