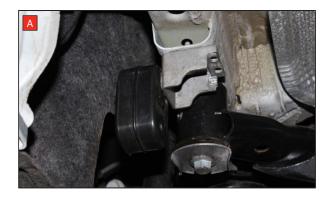

A) Before fitting the Scorpion system, you must rotate the rear mounts by 180° on both sides of the car.